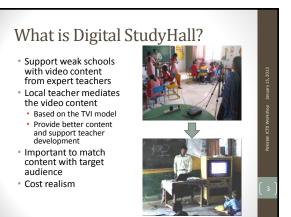

Research India

· Mediated delivery in community groups

government support







- Digital Green model applied to community health education
- Community created video content for externally defined health messages
- Video showings in community to promote behavior change



# Digital Public H

- Partnership between PATH and Digital Green
- Direct application of Digital Green model to health
- Possible differences between Health and Agriculture
- Message review
- Evaluation of impact
- Dissemination models
- Project start June 2012
- Disseminations began October 2012
- · 100 screenings per month

| [e                                                                                          | alth