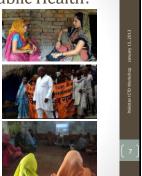

#### Dissemination

- · ASHAs trained in facilitation
- Videos shown in existing mothers groups
- Simple consumer technologies
  - · Pico projectors Digital video cameras
  - Microsoft MovieMaker

### Project status

- · Established feasibility
  - Meeting targets on screenings, video production, quality
- Active community advisory board
  - Significant feedback
  - Support from community and health system