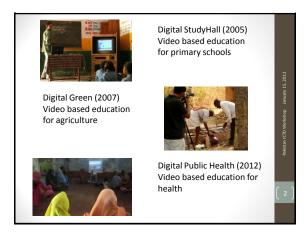

Research India

· Mediated delivery in community groups

government support

- Digital Green model applied to community health education
- Community created video content for externally defined health messages
- Video showings in community to promote behavior change

# Digital Public H

- Partnership between PATH and Digital Green
- Direct application of Digital Green model to health
- Possible differences between Health and Agriculture
- Message review
- Evaluation of impact
- Dissemination models
- Project start June 2012
- Disseminations began October 2012
- · 100 screenings per month