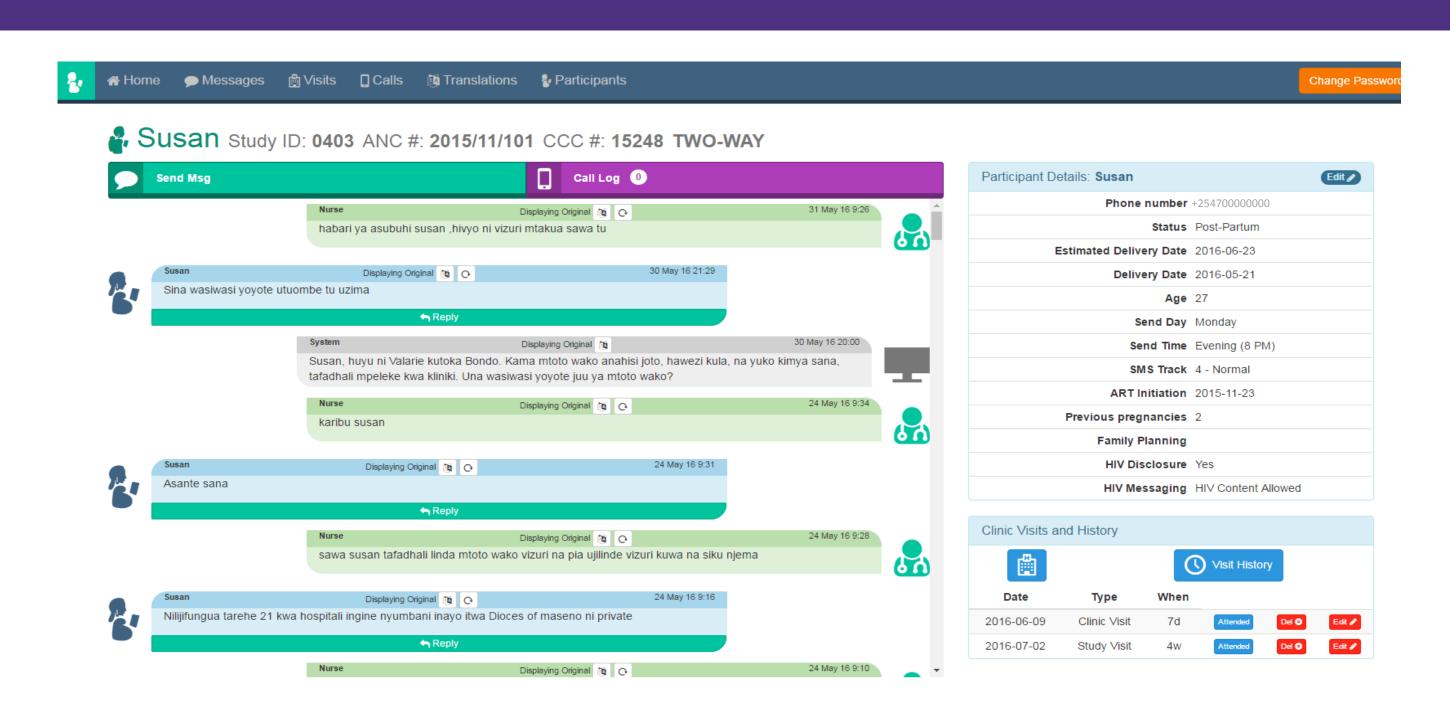

## Practitioner Dashboard

Home page shows all pending messages and tasks

Participant detail page shows message history and status