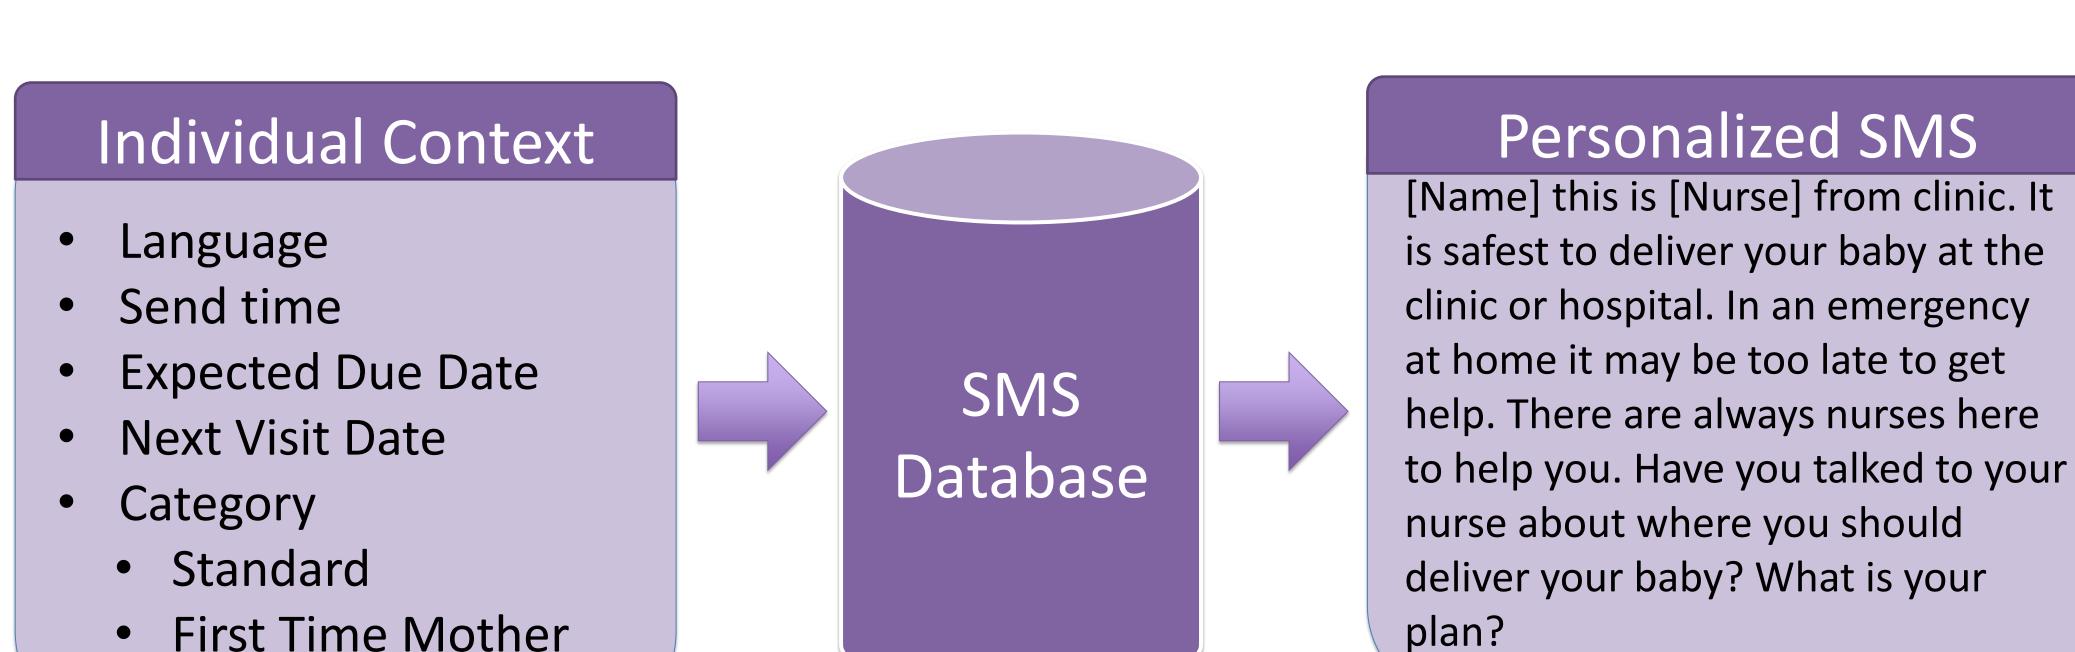

## Personalized Two-Way SMS

- Adapt automated messaging based on participants' current status.
- Customize language and preferred send time.
- Add custom variables for message selection.
- Send based on multiple future or past dates.