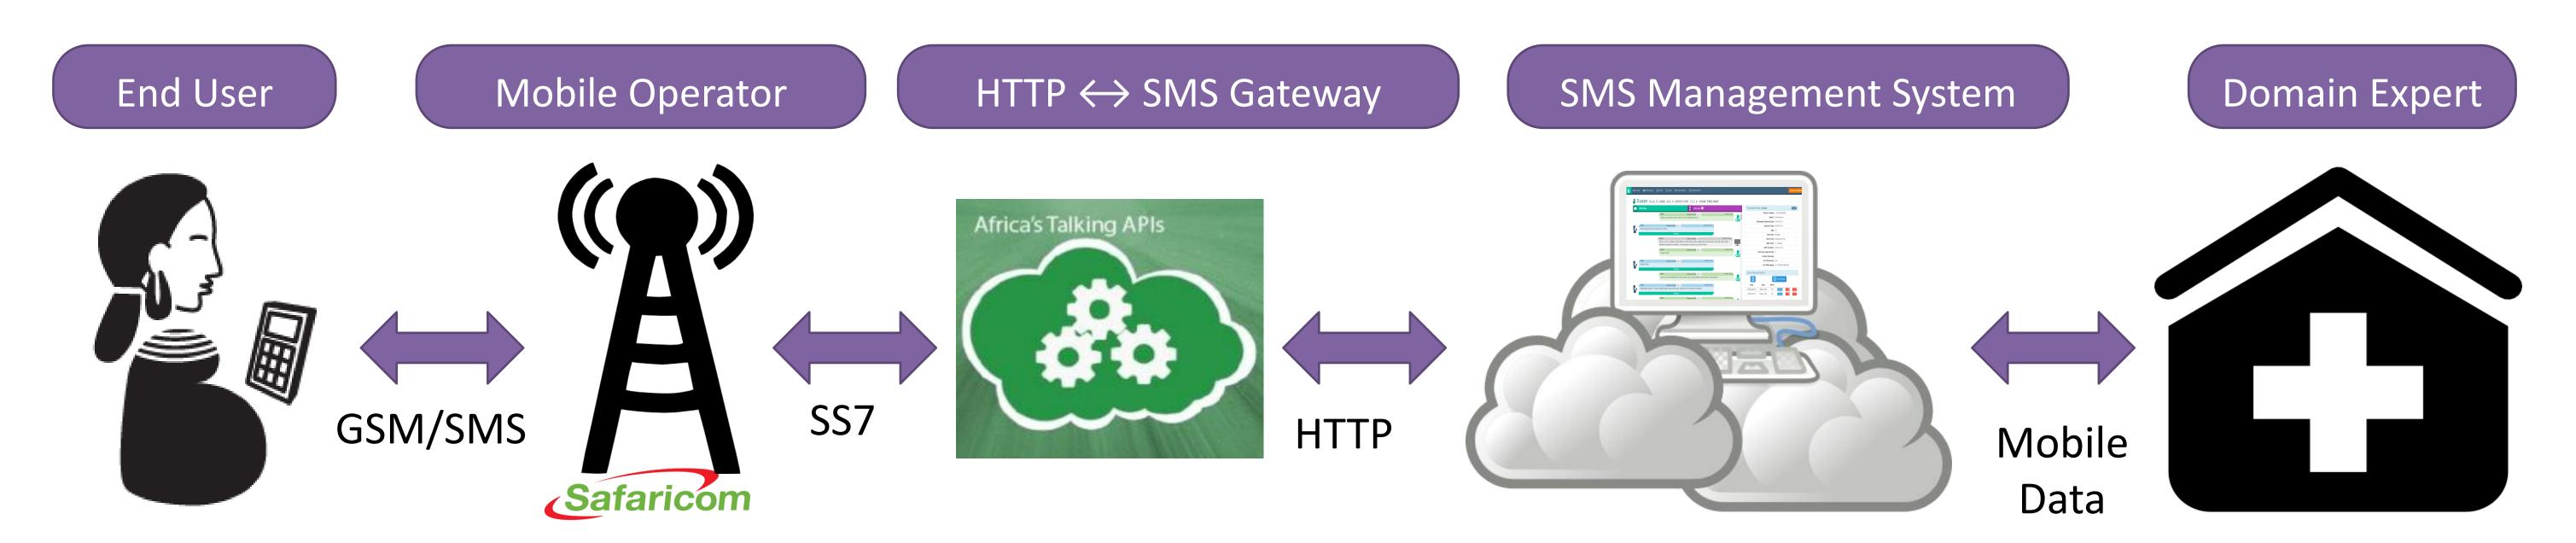

## Deployment Architecture

Location

Participants receive automated SMSes from the cloud system and personalized responses from domain experts via a web dashboard. A third party SMS to HTTP gateway connects the system to the mobile network.