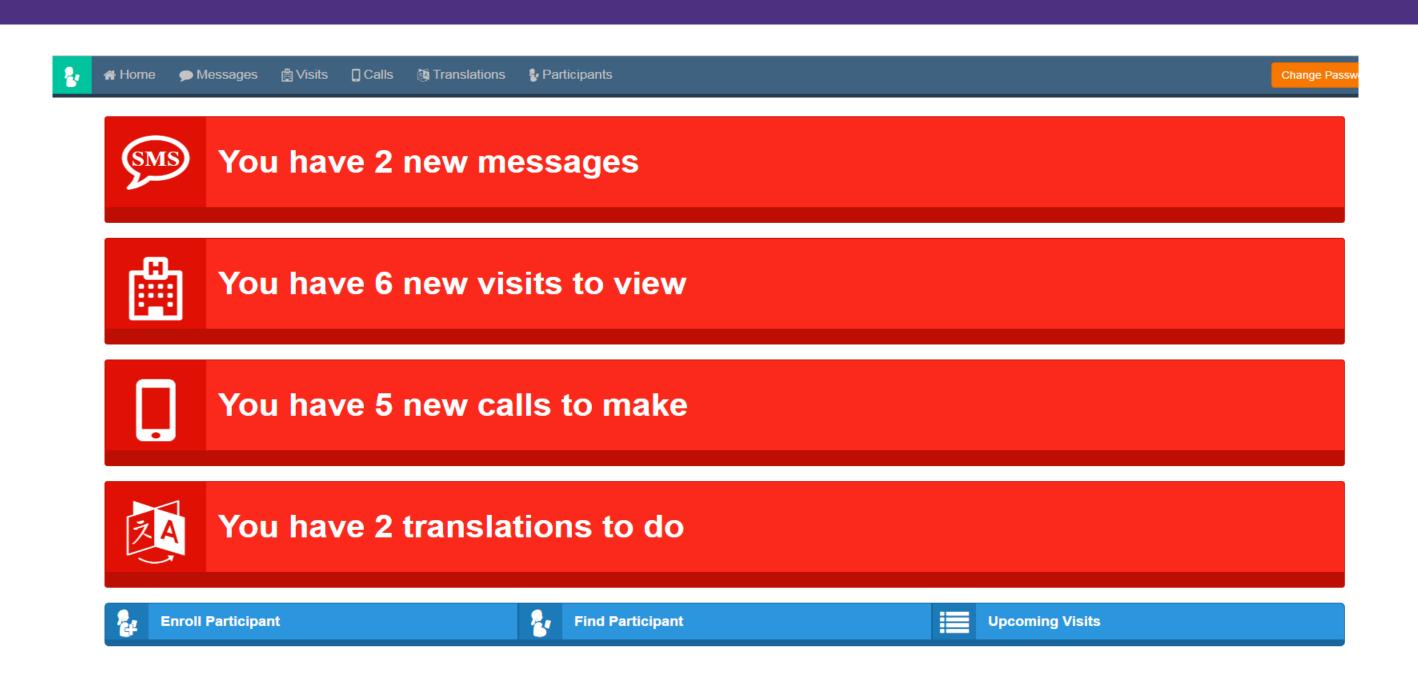

## Practitioner Dashboard

Home page shows all pending messages and tasks

Participant detail page shows message history and status