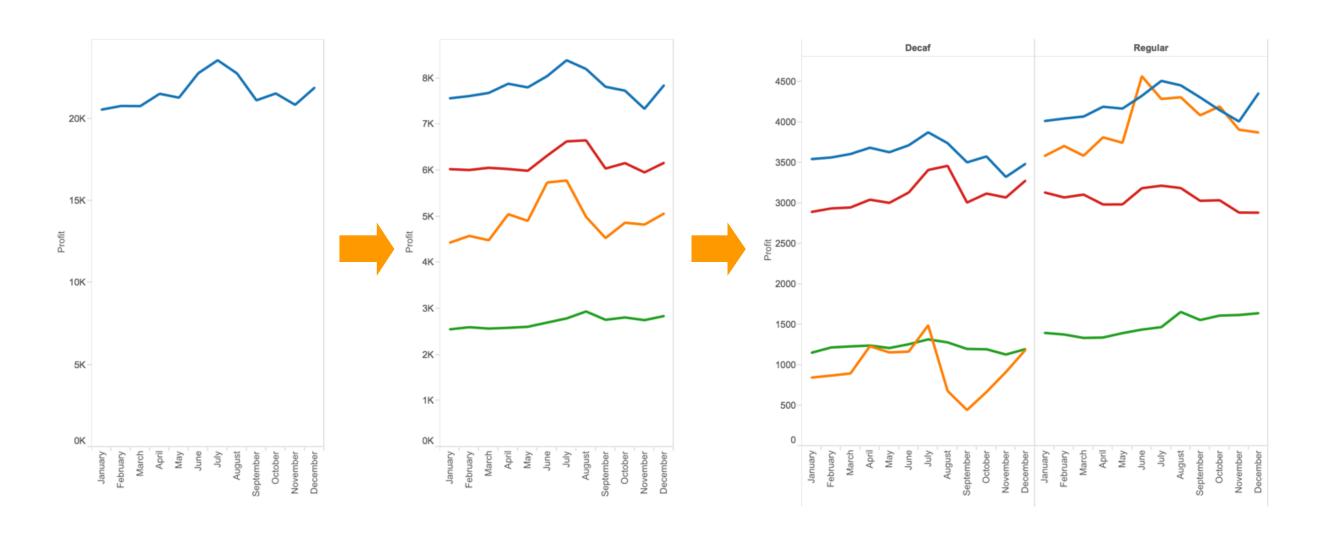

# Incremental

# Expressive

There is no **single view** for all tasks and all data