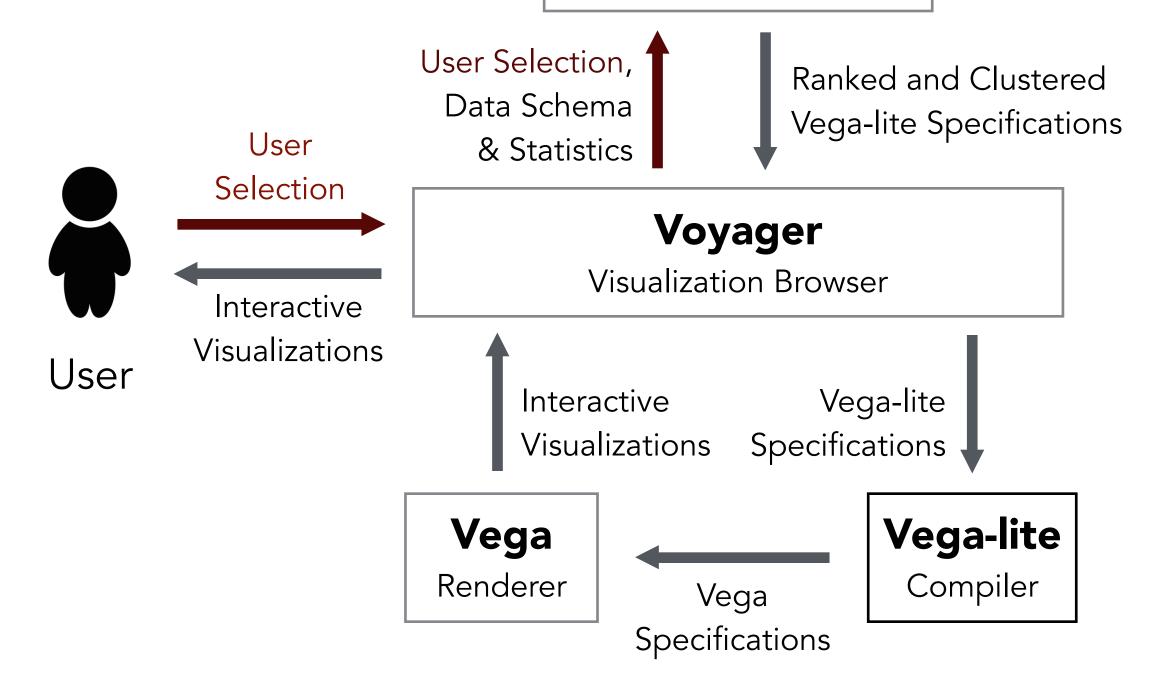

# How might we combine and extend these analysis strategies?

Recommendation Engine

Data Schema & Statistics

#### Voyager

Visualization Browser

- 1. Select data variables
- 2. Apply transformations
- 3. Pick visual **encodings**

Recommendation Engine

Data Schema & Statistics

User

#### Voyager

Visualization Browser

Constrain & rank choices by data type, statistics & perceptual principles.

#### **Compass**

Recommendation Engine

Data Schema & Statistics

User

#### Voyager

Visualization Browser

Recommendation Engine

Ranked and Clustered Vega-lite Specifications

#### Voyager

Visualization Browser

Vega-lite Specifications

**Vega-lite**Compiler

Recommendation Engine

Ranked and Clustered Vega-lite Specifications

#### Voyager

Visualization Browser

Vega-lite Specifications

#### **Vega-lite**

Compiler

Recommendation Engine

**Vega-lite**Compiler

Recommendation Engine

Recommendation Engine