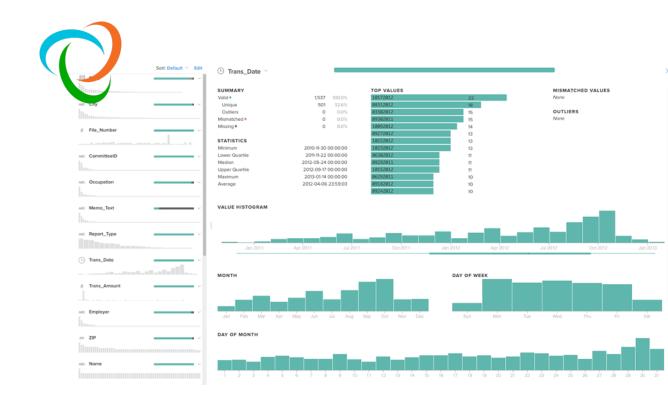

# TRIFACTA

Task: Data Wrangling

# Effective

21 Columns 1,537 Rows 6 Data Types Column Details Sort: Default Y Edit State 

✓ State ABC City # File\_Number ABC CommitteeID ABC Occupation ABC Memo\_Text ABC Report\_Type □ Trans\_Date # Trans\_Amount ABC Employer