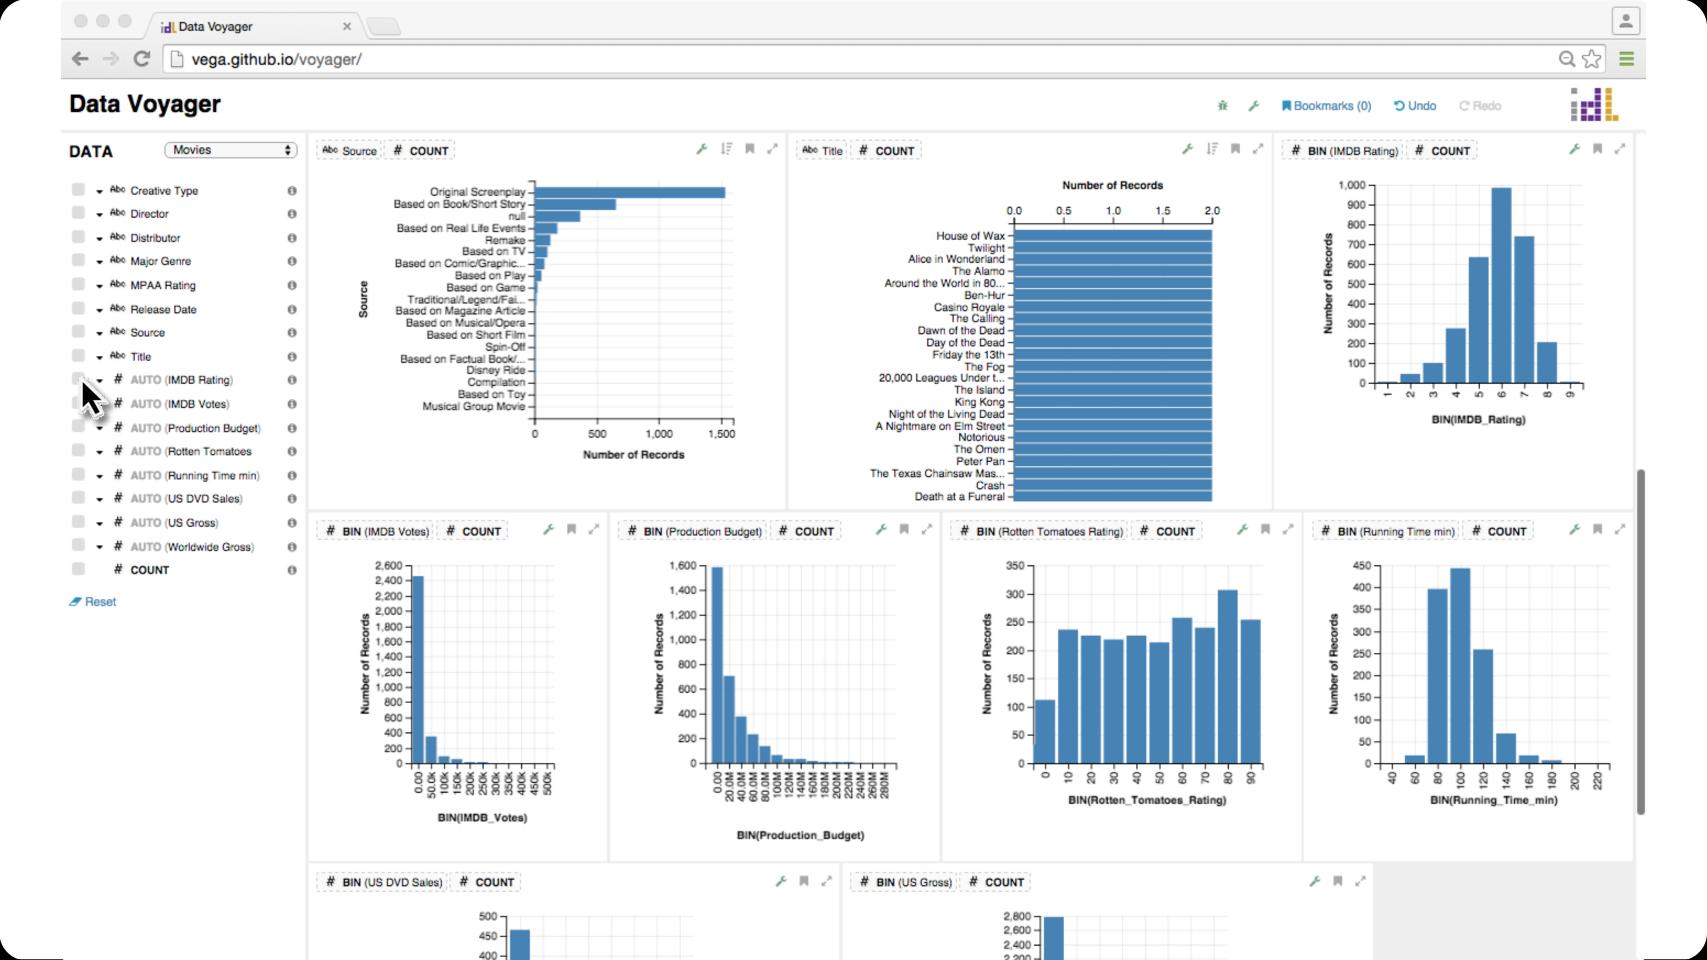

#### Voyager

Visualization Browser

- 1. Select data variables
- 2. Apply transformations
- 3. Pick visual **encodings**

Recommendation Engine

Data Schema & Statistics

User

#### Voyager

Visualization Browser

Constrain & rank choices by data type, statistics & perceptual principles.

#### Improves data coverage!

- +3x variable sets shown
- +1.5x more interacted with