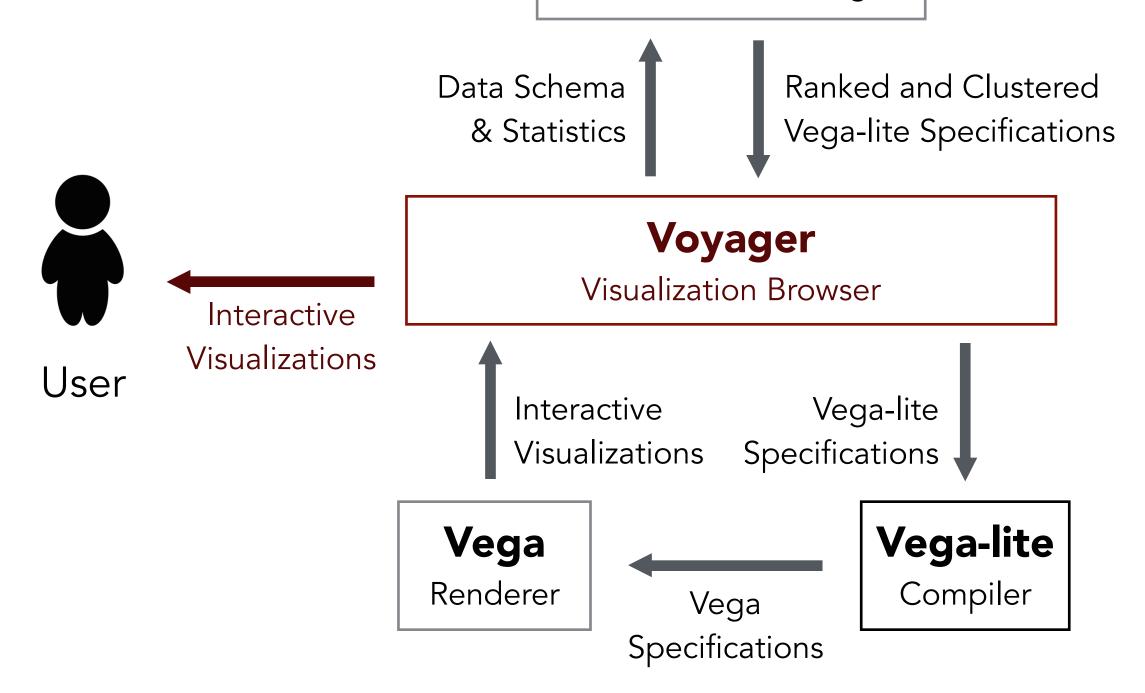

# How might we combine and extend these analysis strategies?

Recommendation Engine

Data Schema & Statistics

#### Voyager

Visualization Browser

- 1. Select data variables
- 2. Apply transformations
- 3. Pick visual **encodings**

Recommendation Engine

Data Schema & Statistics

User

#### Voyager

Visualization Browser

Constrain & rank choices by data type, statistics & perceptual principles.

#### **Compass**

Recommendation Engine

Data Schema & Statistics

User

#### Voyager

Visualization Browser

Recommendation Engine

Ranked and Clustered Vega-lite Specifications

#### Voyager

Visualization Browser

Vega-lite Specifications

**Vega-lite**Compiler

Recommendation Engine

Ranked and Clustered Vega-lite Specifications

#### Voyager

Visualization Browser

Vega-lite Specifications

#### **Vega-lite**

Compiler

Recommendation Engine

**Vega-lite**Compiler

Recommendation Engine

Recommendation Engine