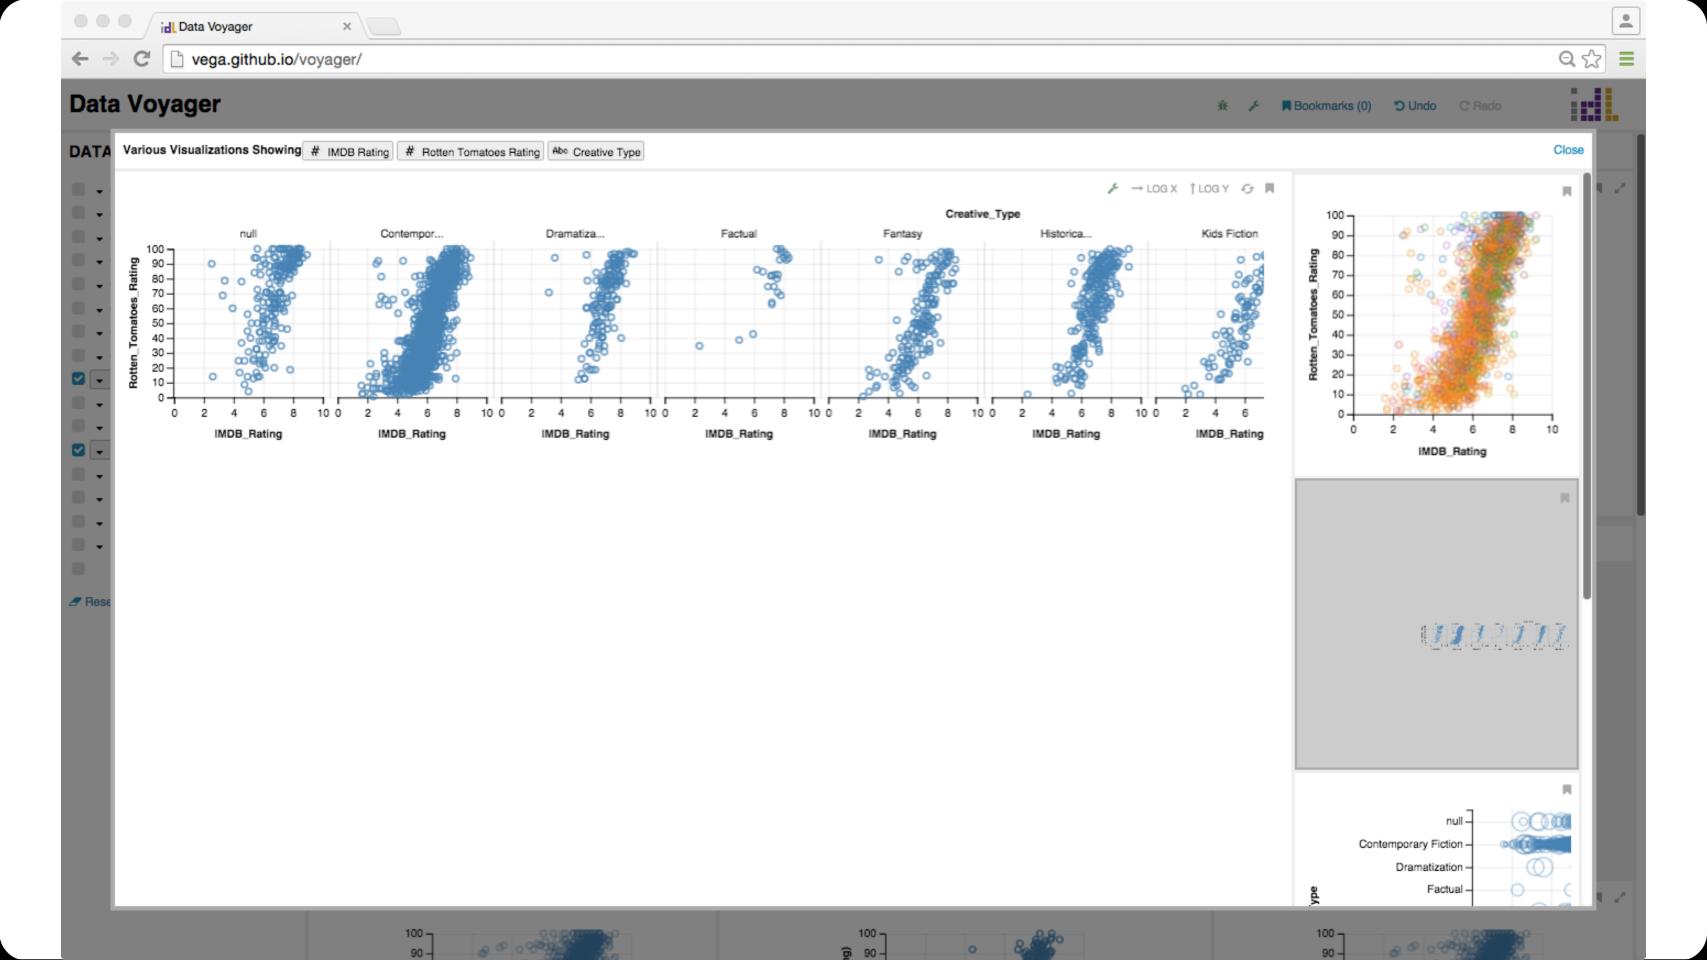

#### Voyager

Visualization Browser

- 1. Select data variables
- 2. Apply transformations
- 3. Pick visual **encodings**

Recommendation Engine

Data Schema & Statistics

User

#### Voyager

Visualization Browser

Constrain & rank choices by data type, statistics & perceptual principles.