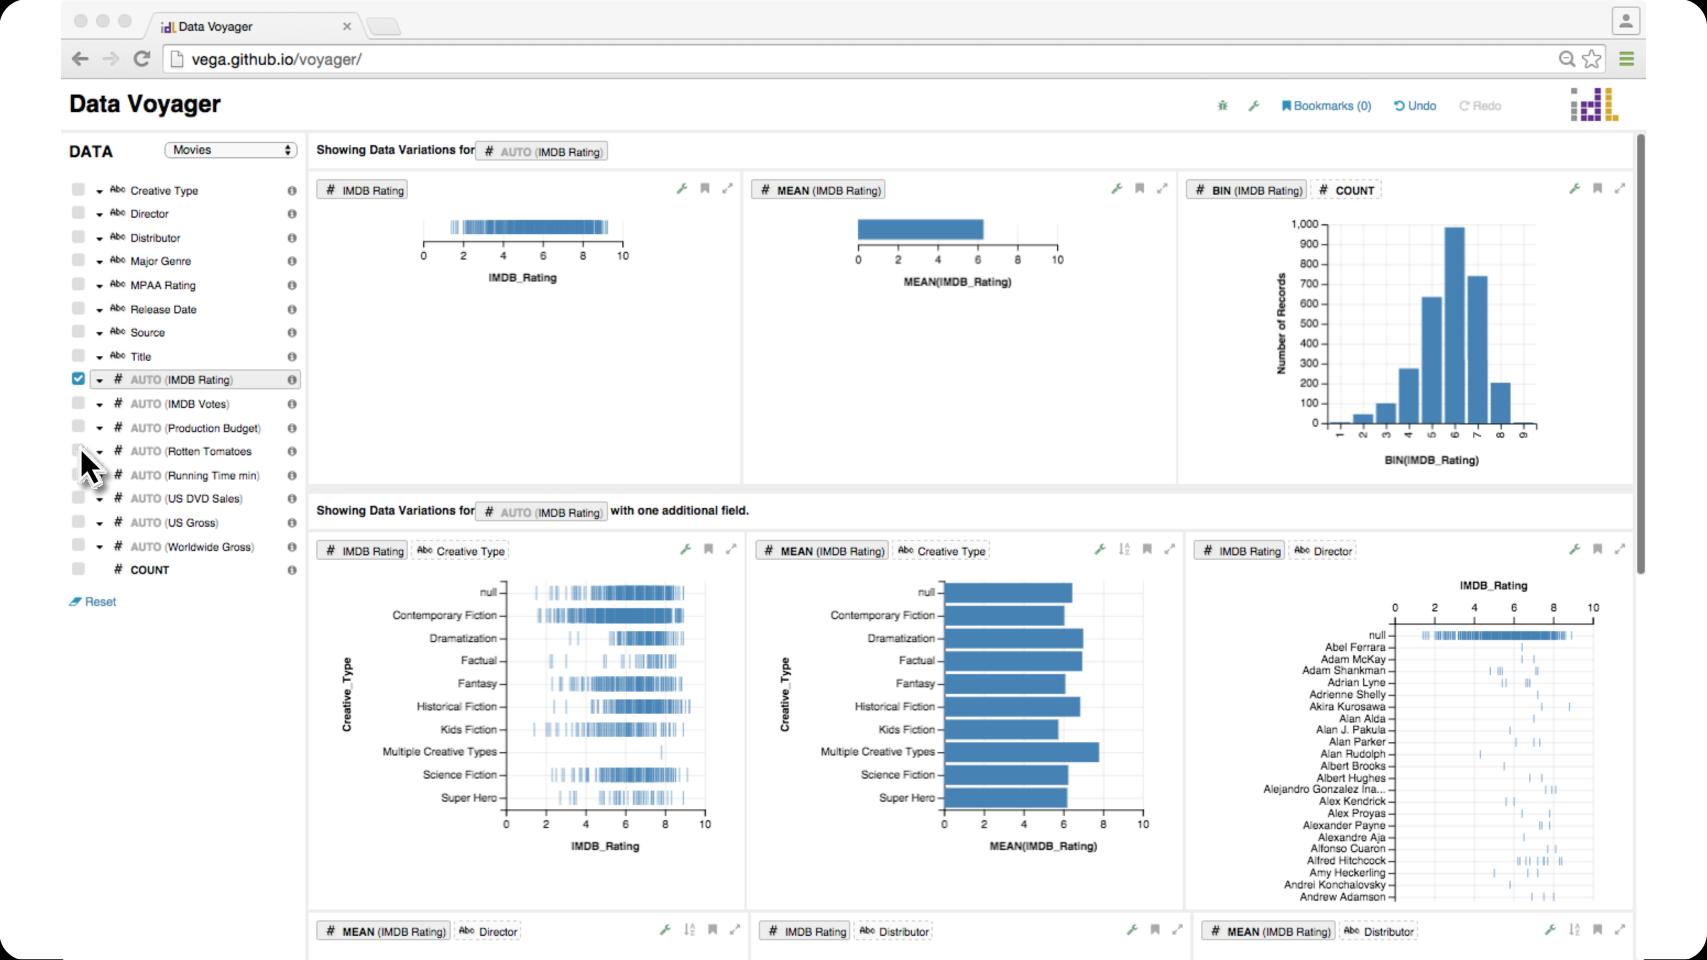

#### Voyager

Visualization Browser

- 1. Select data variables
- 2. Apply transformations
- 3. Pick visual **encodings**

Recommendation Engine

Data Schema & Statistics

User

#### Voyager

Visualization Browser

Constrain & rank choices by data type, statistics & perceptual principles.