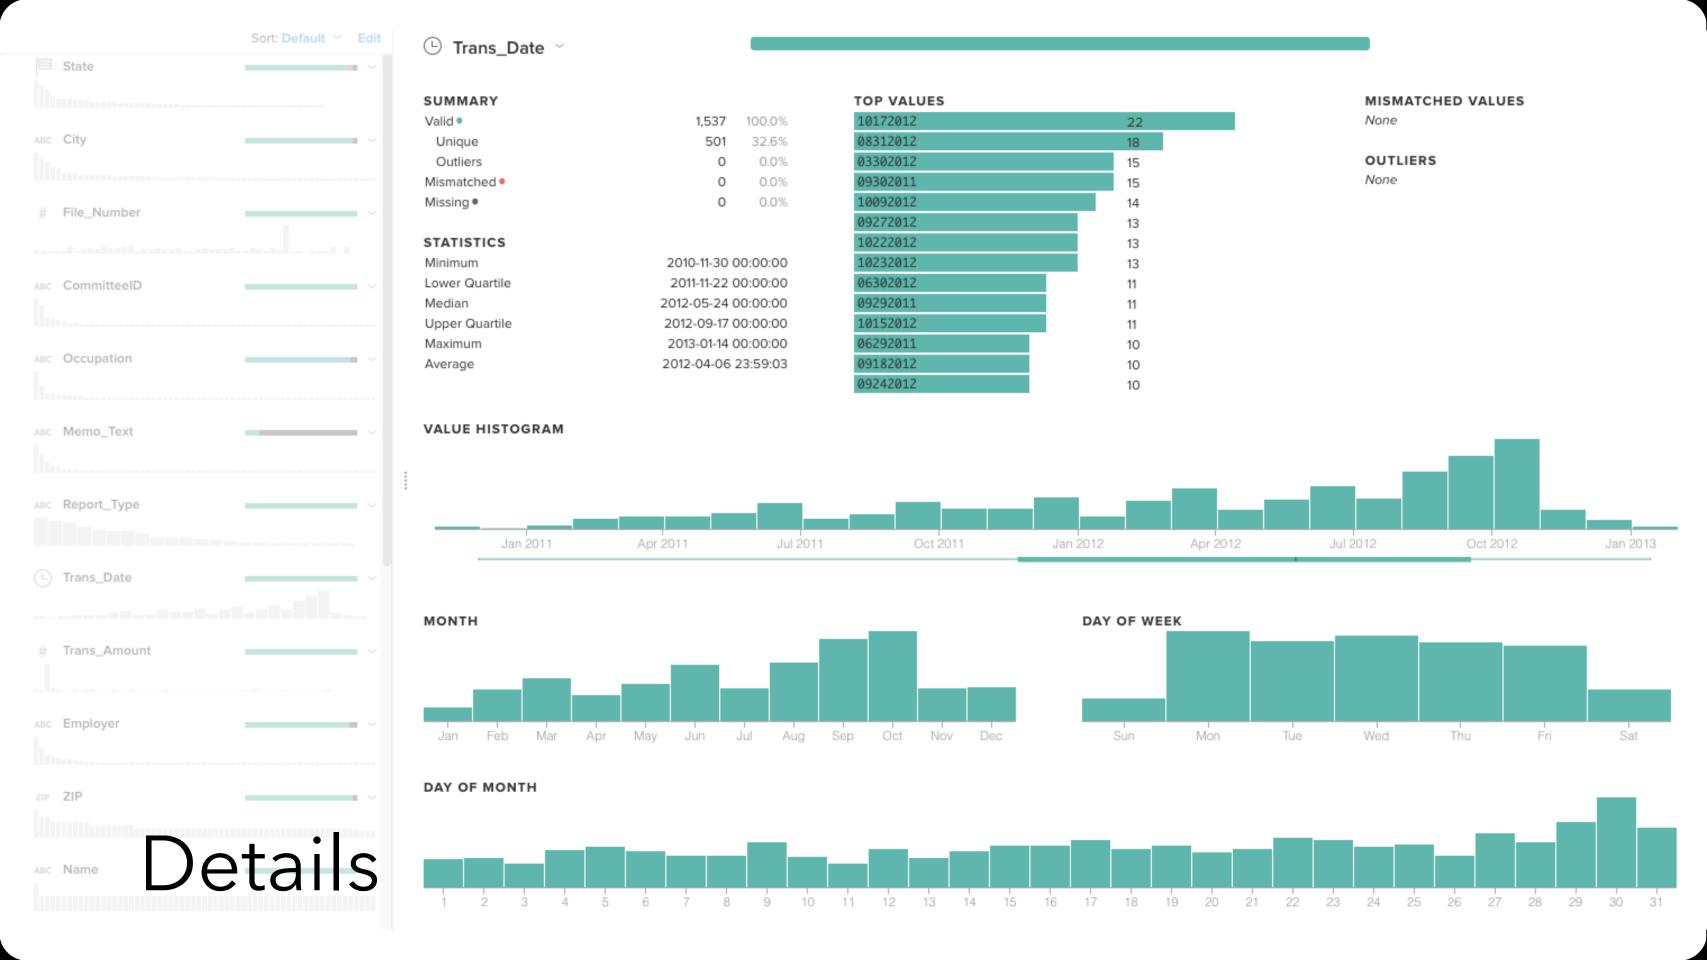

# Effective

21 Columns 1,537 Rows 6 Data Types Column Details Sort: Default Y Edit State 

✓ State ABC City # File\_Number ABC CommitteeID ABC Occupation ABC Memo\_Text ABC Report\_Type □ Trans\_Date # Trans\_Amount ABC Employer