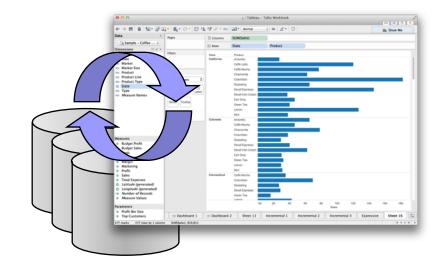

# TABLEAU

Task: Exploratory Analysis

## Incremental

Expressive
Unified
Direct