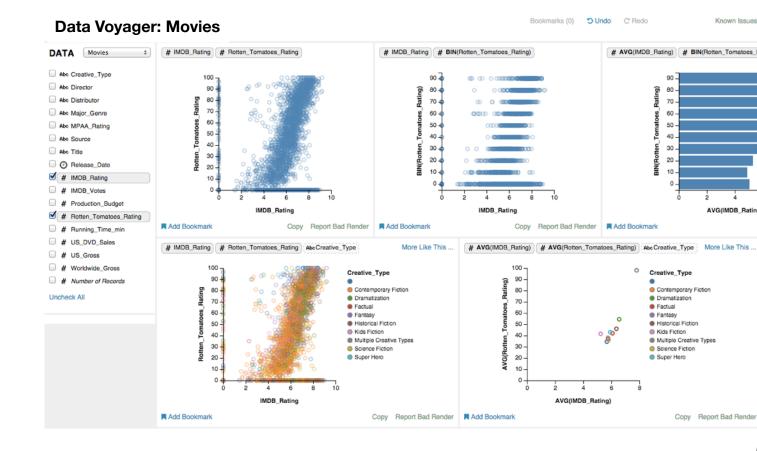

#### Voyager

Visualization Browser

- 1. Select data variables
- 2. Apply transformations
- 3. Pick visual **encodings**

Recommendation Engine

Data Schema & Statistics

User

#### Voyager

Visualization Browser

Constrain & rank choices by data type, statistics & perceptual principles.