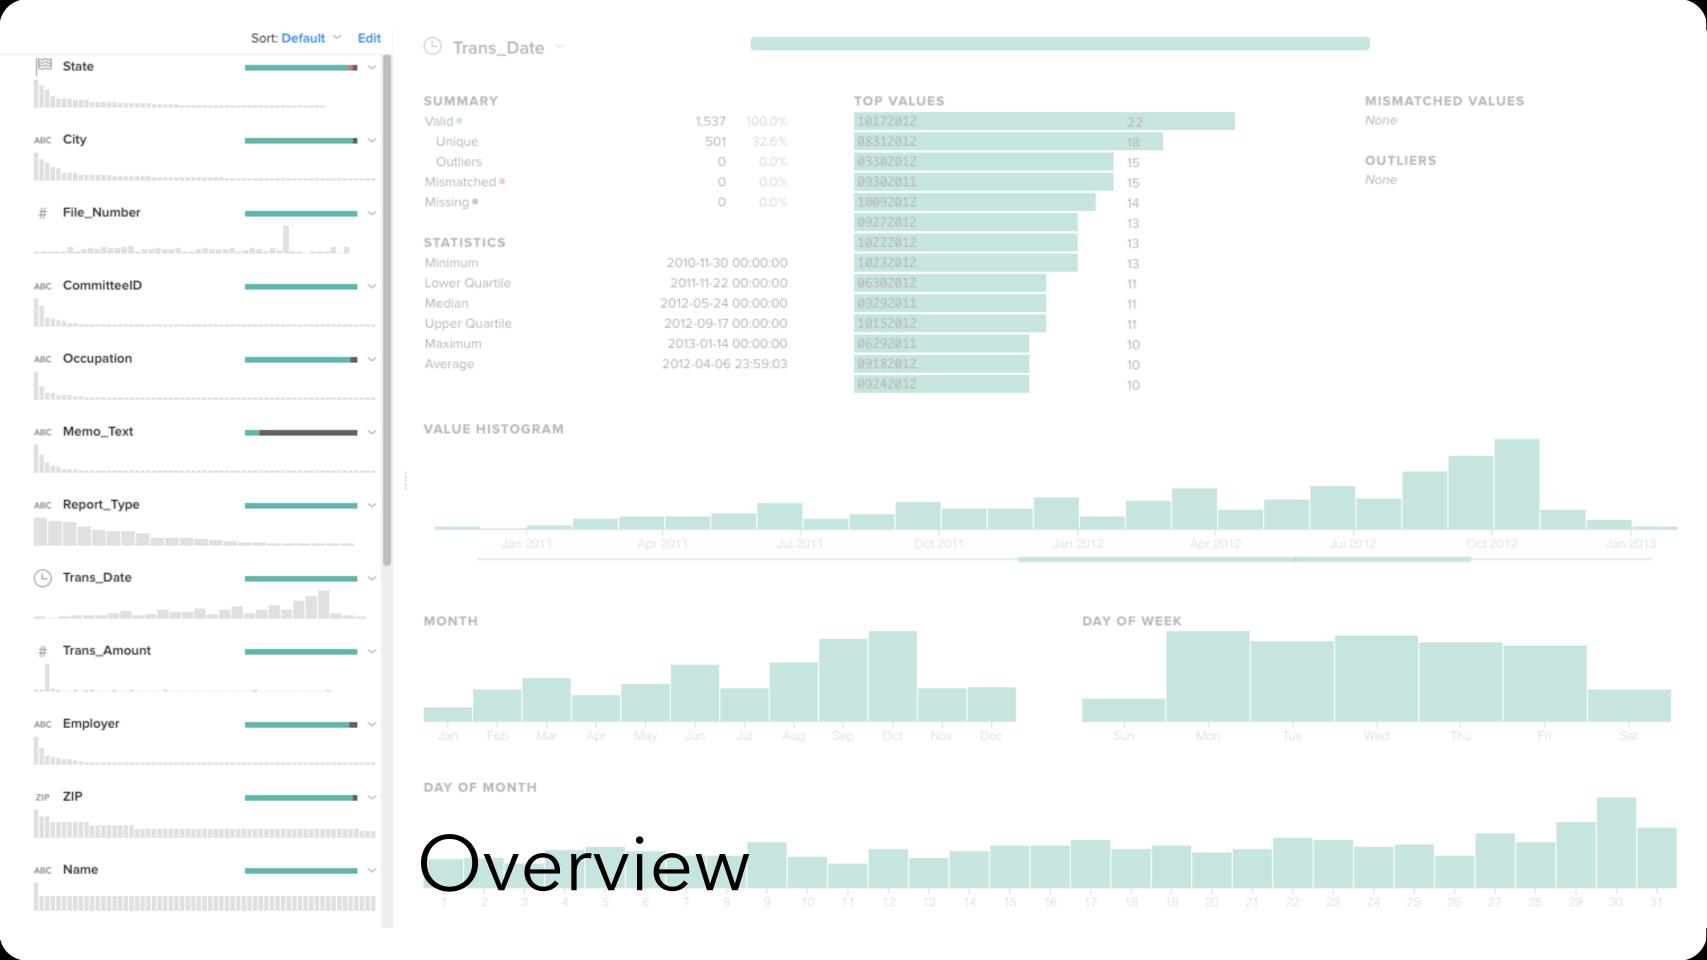

# Effective

21 Columns 1,537 Rows 6 Data Types Column Details Sort: Default Y Edit State 

✓ State ABC City # File\_Number ABC CommitteeID ABC Occupation ABC Memo\_Text ABC Report\_Type □ Trans\_Date # Trans\_Amount ABC Employer