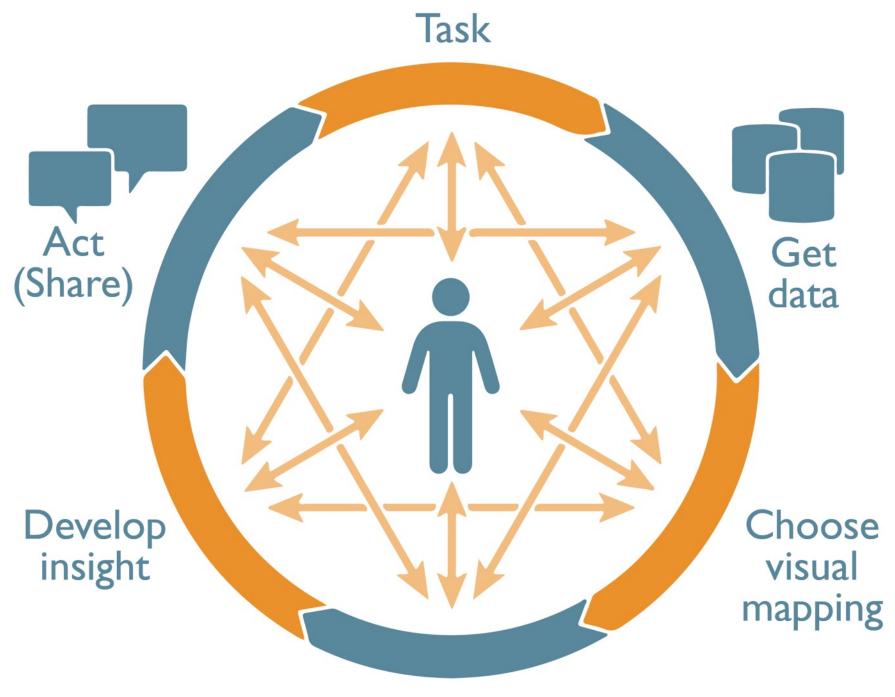

#### Voyager

Visualization Browser

Vega-lite Specifications





#### **Vega-lite**

Compiler



Recommendation Engine







**Vega-lite**Compiler





Recommendation Engine



Recommendation Engine



#### Improves data coverage!

- +3x variable sets shown
- +1.5x more interacted with

## **Compass**Recommendation Engine



#### User Feedback

"Voyager gave me a lot of options I wouldn't have thought about on my own, it encouraged me to look more deeply at data, even data I didn't know a lot about."

Voyager "prompted me to explore new questions in a way that didn't derail me from answering follow-up questions."

"I would start with Voyager but want to go and switch to [Tableau] to dive into my question.

Once that question was answered, I would like to switch back to Voyager."







Different iterations of the cycle may require different strategies.



Keep the analyst in control of the process!

## From Profiling to Analysis

**DESIGNING VISUALIZATION TOOLS FOR PURPOSE** 

Jeffrey Heer
Trifacta / U. Washington

Jock Mackinlay
Tableau Software