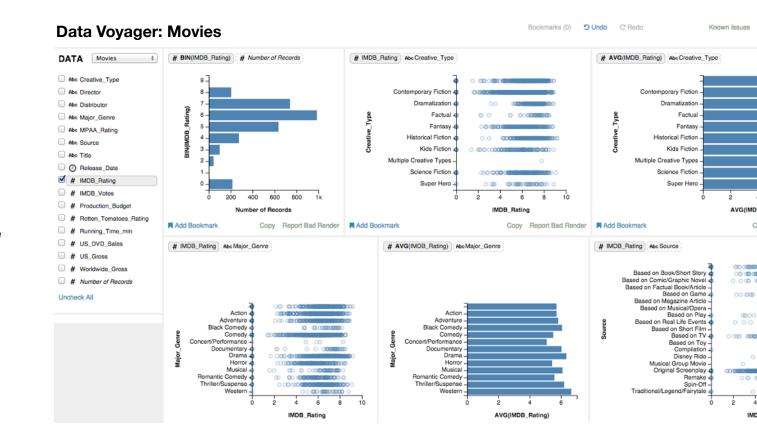

#### Voyager

Visualization Browser

- 1. Select data variables
- 2. Apply transformations
- 3. Pick visual **encodings**

Recommendation Engine

Data Schema & Statistics

User

#### Voyager

Visualization Browser

Constrain & rank choices by data type, statistics & perceptual principles.

#### Improves data coverage!

- +3x variable sets shown
- +1.5x more interacted with