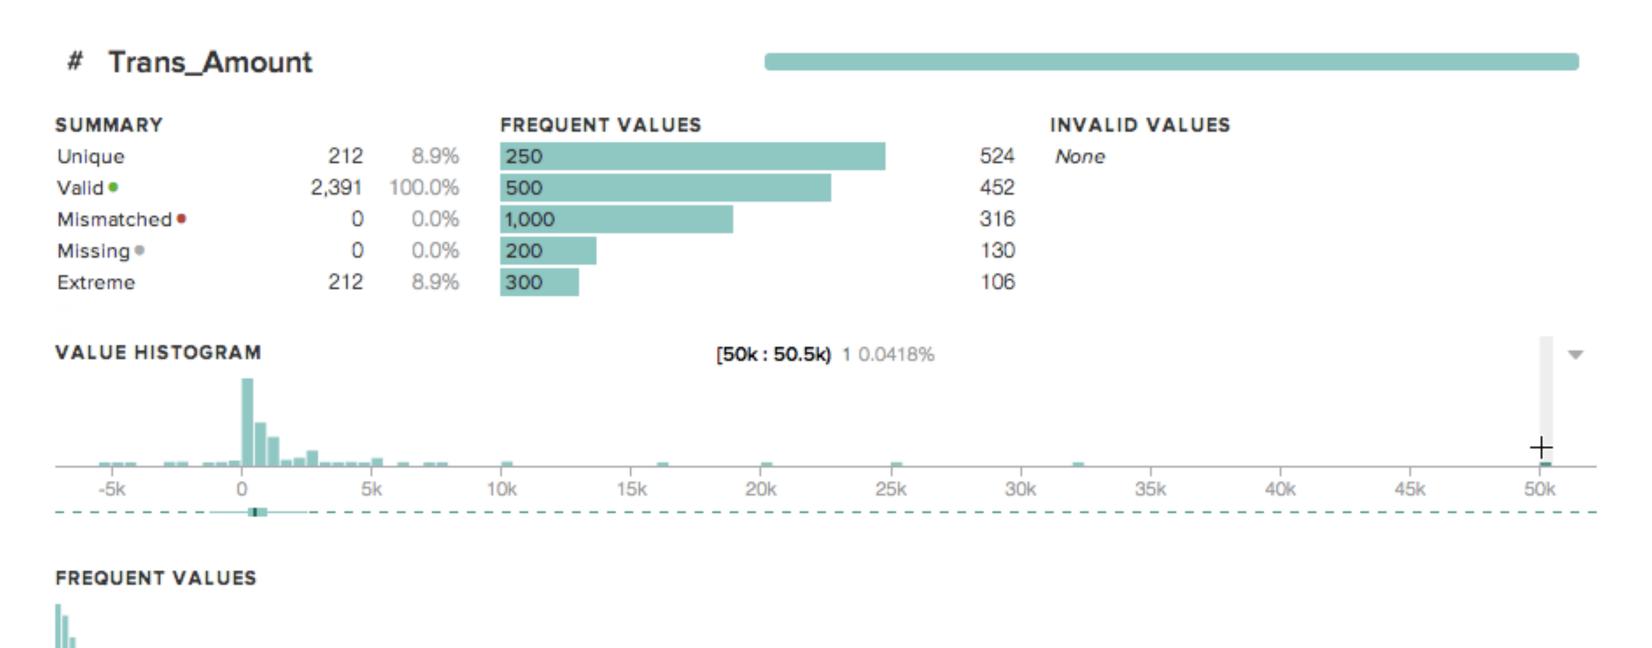

# Effective

21 Columns 1,537 Rows 6 Data Types Column Details Sort: Default Y Edit State 

✓ State ABC City # File\_Number ABC CommitteeID ABC Occupation ABC Memo\_Text ABC Report\_Type □ Trans\_Date # Trans\_Amount ABC Employer