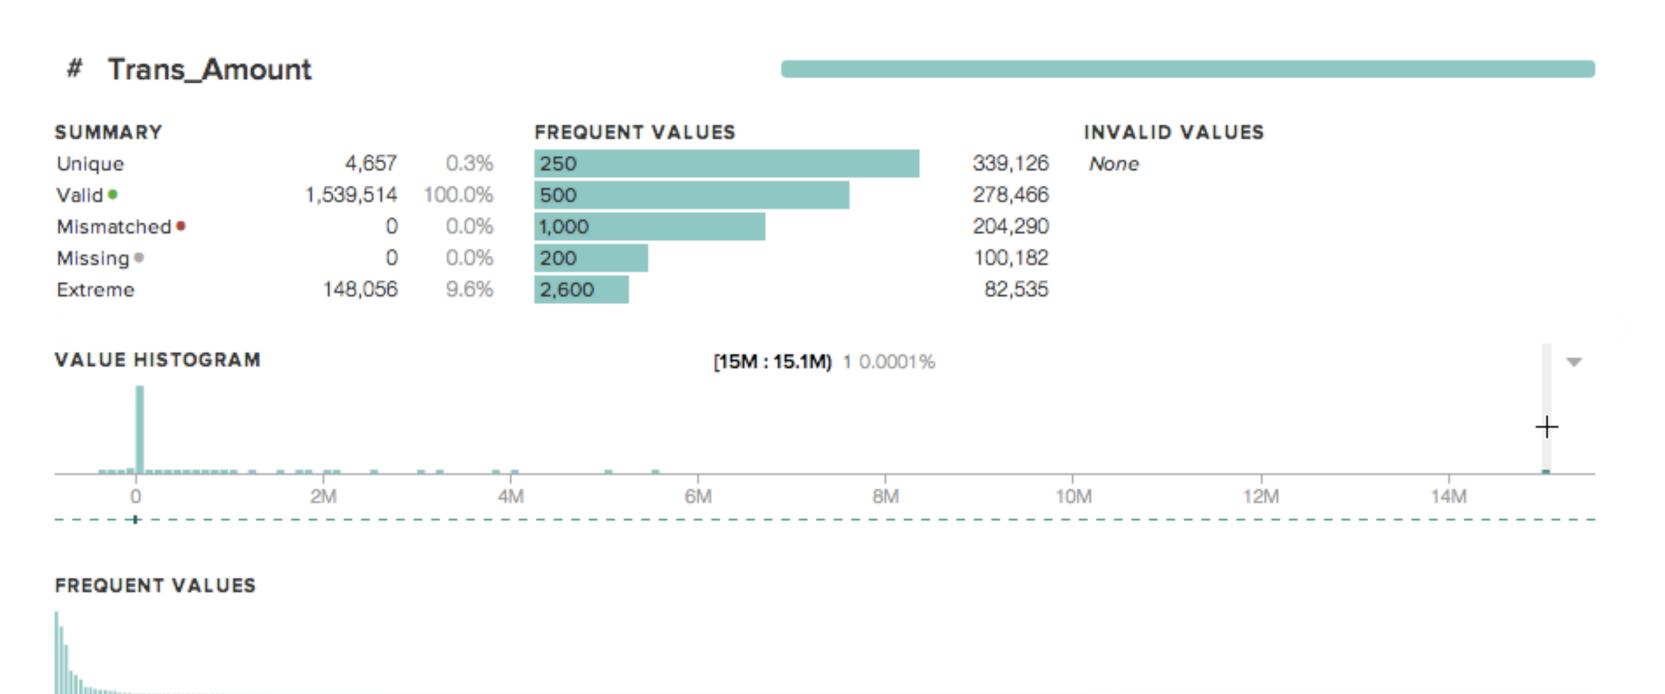

# Effective

21 Columns 1,537 Rows 6 Data Types Column Details Sort: Default Y Edit State 

✓ State ABC City # File\_Number ABC CommitteeID ABC Occupation ABC Memo\_Text ABC Report\_Type □ Trans\_Date # Trans\_Amount ABC Employer