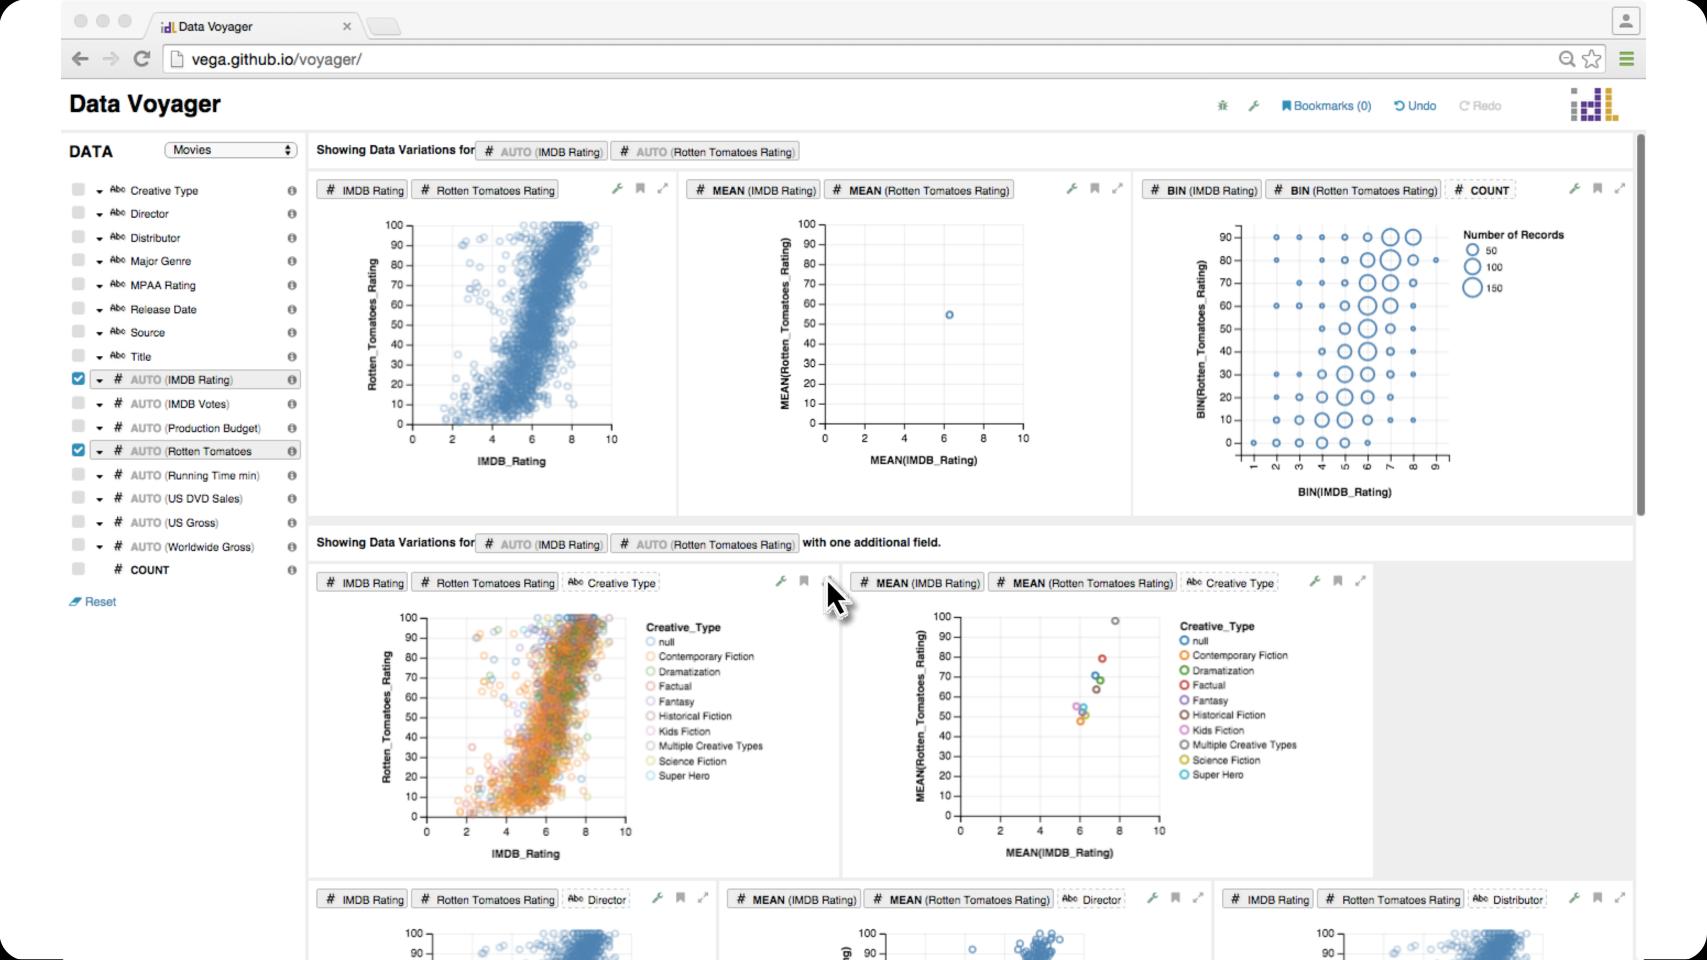

#### Voyager

Visualization Browser

- 1. Select data variables
- 2. Apply transformations
- 3. Pick visual **encodings**

Recommendation Engine

Data Schema & Statistics

User

#### Voyager

Visualization Browser

Constrain & rank choices by data type, statistics & perceptual principles.