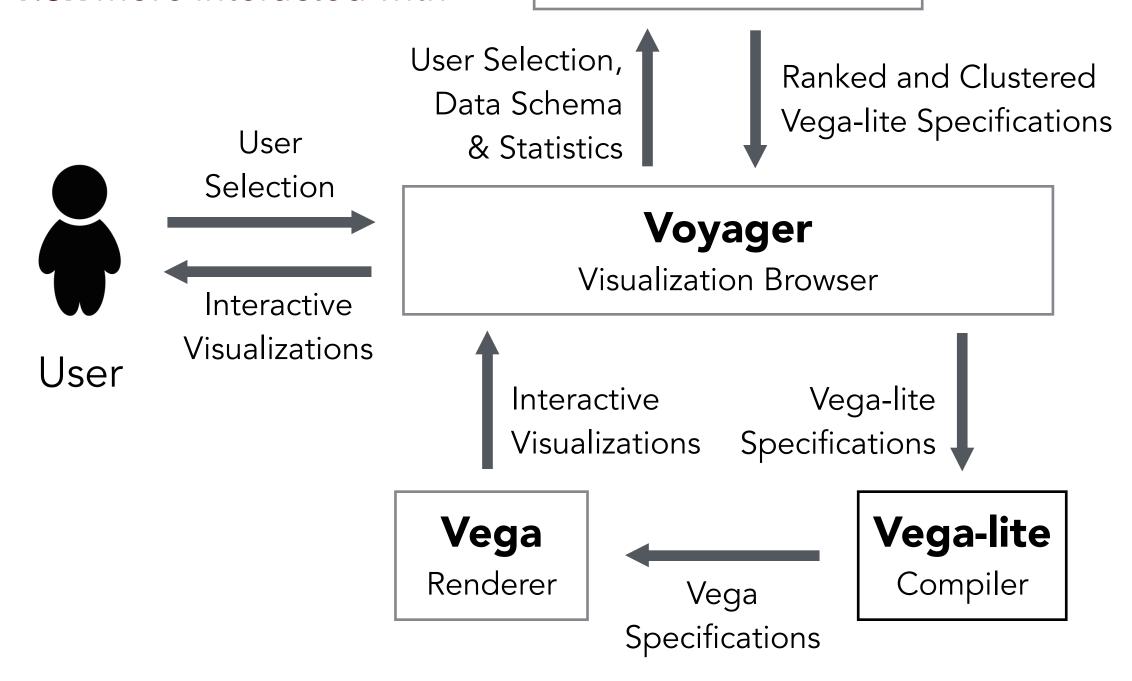

# How might we combine and extend these analysis strategies?

Recommendation Engine

Data Schema & Statistics

#### Voyager

Visualization Browser

- 1. Select data variables
- 2. Apply transformations
- 3. Pick visual **encodings**

Recommendation Engine

Data Schema & Statistics

User

#### Voyager

Visualization Browser

Constrain & rank choices by data type, statistics & perceptual principles.

#### **Compass**

Recommendation Engine

Data Schema & Statistics

User

#### Voyager

Visualization Browser

Recommendation Engine

Ranked and Clustered Vega-lite Specifications

#### Voyager

Visualization Browser

Vega-lite Specifications

**Vega-lite**Compiler

Recommendation Engine

Ranked and Clustered Vega-lite Specifications

#### Voyager

Visualization Browser

Vega-lite Specifications

#### **Vega-lite**

Compiler

Recommendation Engine

**Vega-lite**Compiler

Recommendation Engine

Recommendation Engine