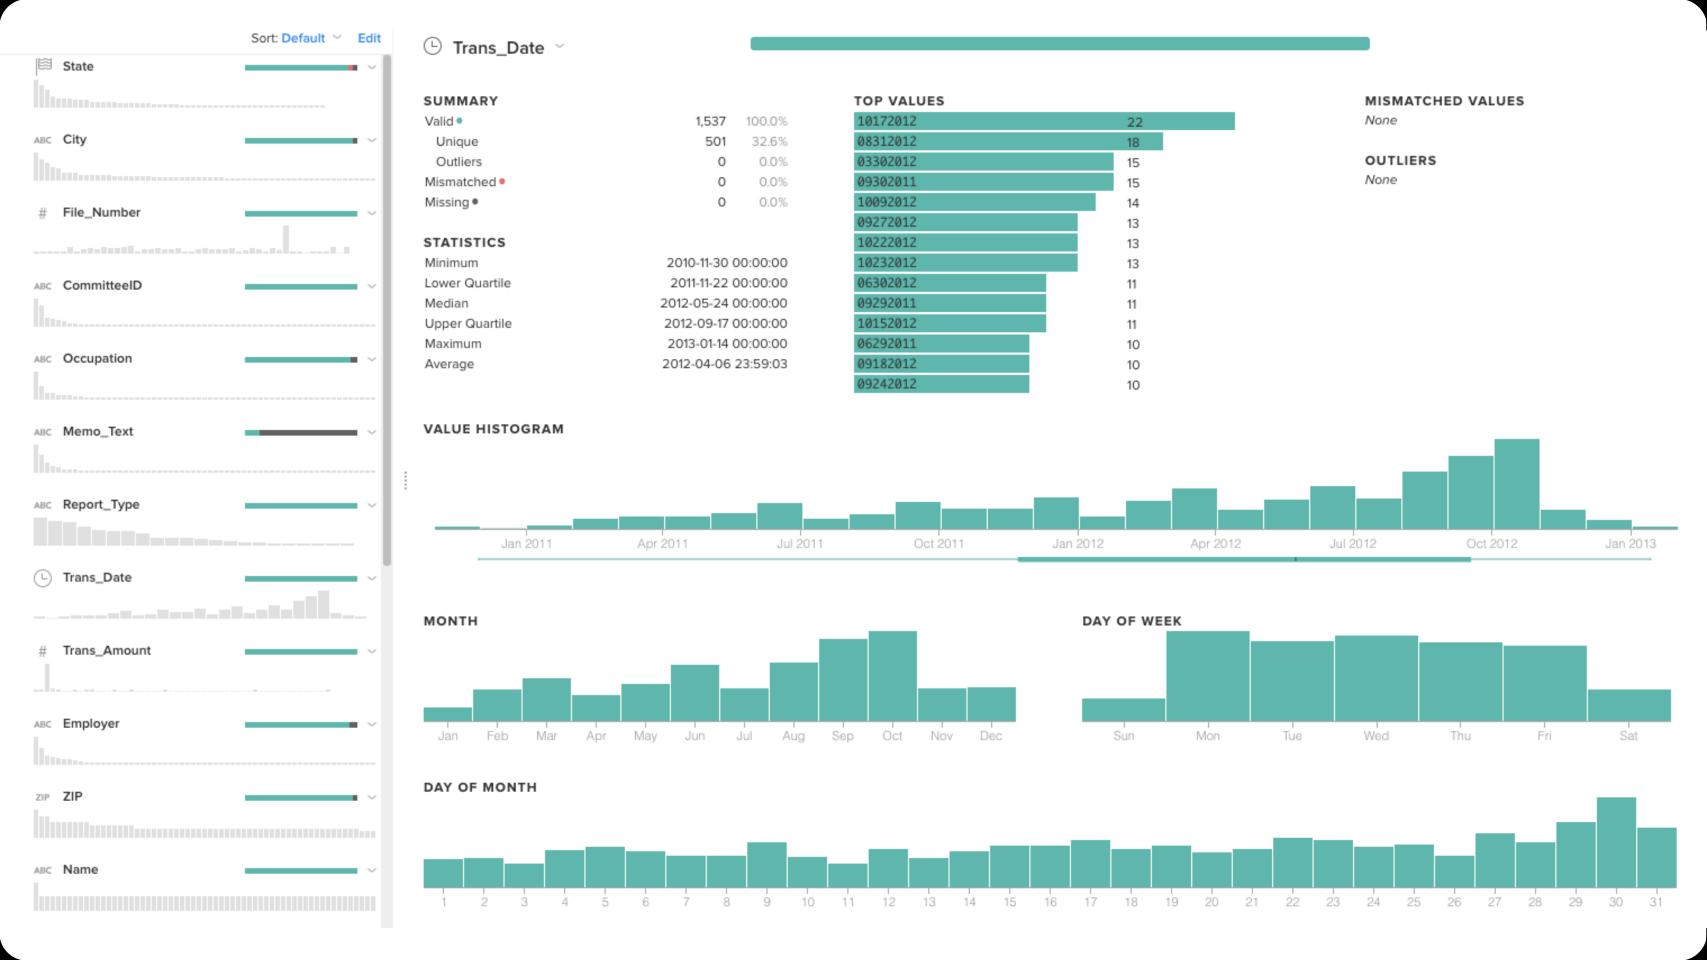

# Effective

21 Columns 1,537 Rows 6 Data Types Column Details Sort: Default Y Edit State 

✓ State ABC City # File\_Number ABC CommitteeID ABC Occupation ABC Memo\_Text ABC Report\_Type □ Trans\_Date # Trans\_Amount ABC Employer