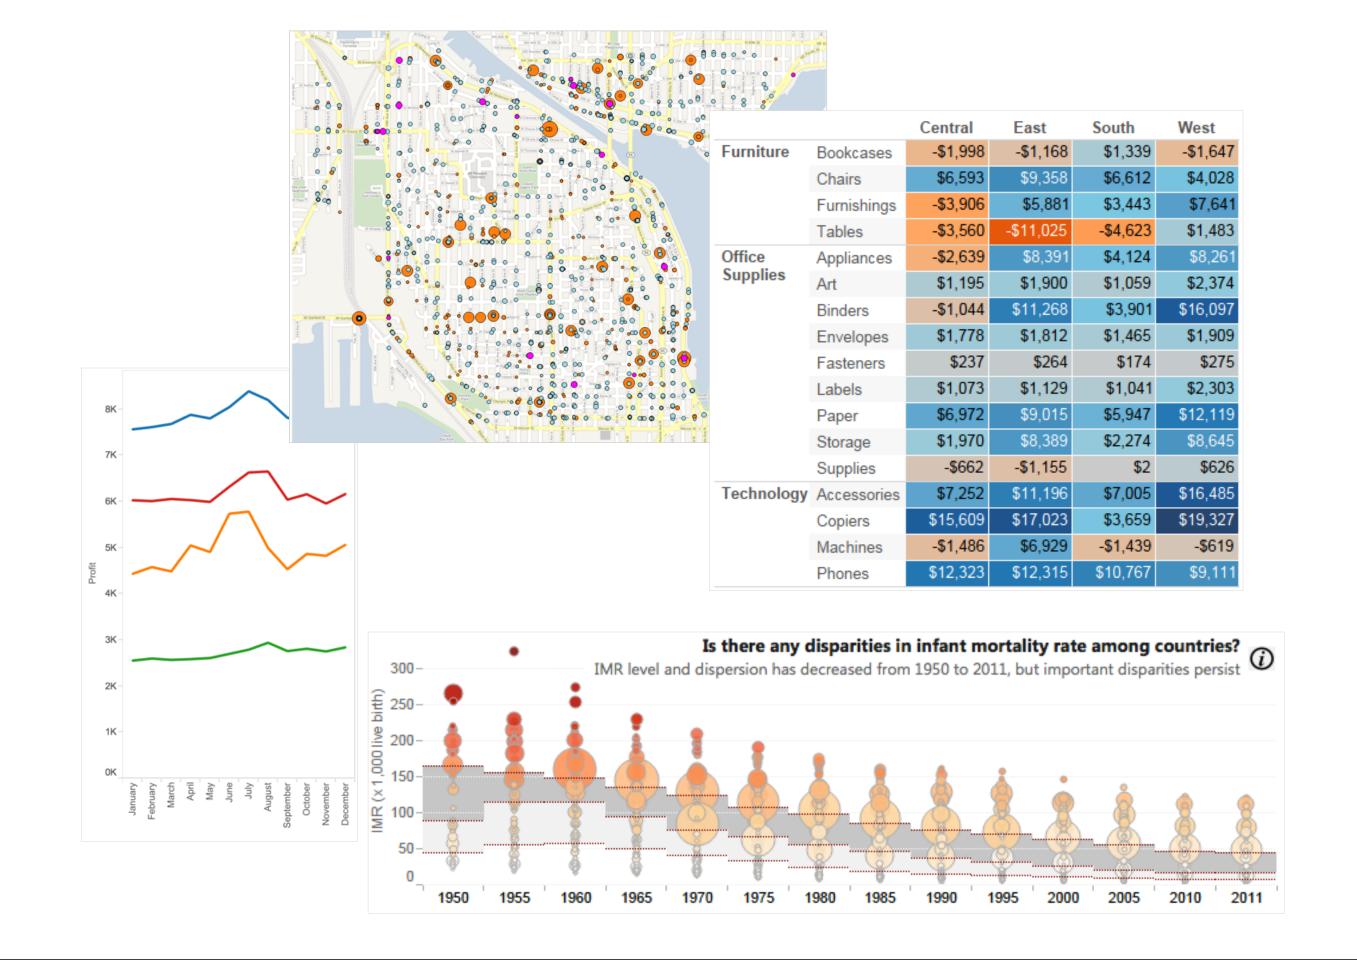

#### Improves data coverage!

- +3x variable sets shown
- +1.5x more interacted with