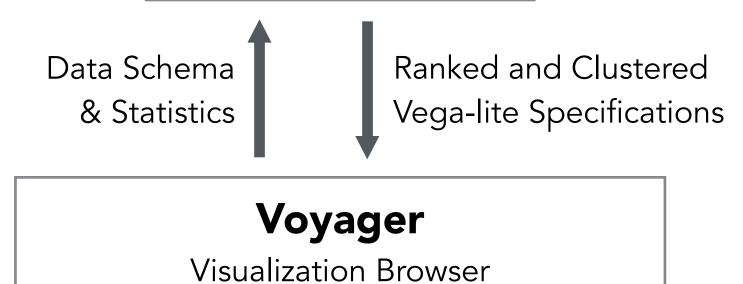

#### Voyager

Visualization Browser

- 1. Select data variables
- 2. Apply transformations
- 3. Pick visual **encodings**

Recommendation Engine

Data Schema & Statistics

User

#### Voyager

Visualization Browser

Constrain & rank choices by data type, statistics & perceptual principles.

#### **Compass**

Recommendation Engine

Data Schema & Statistics

User

#### Voyager

Visualization Browser

Recommendation Engine

Ranked and Clustered Vega-lite Specifications