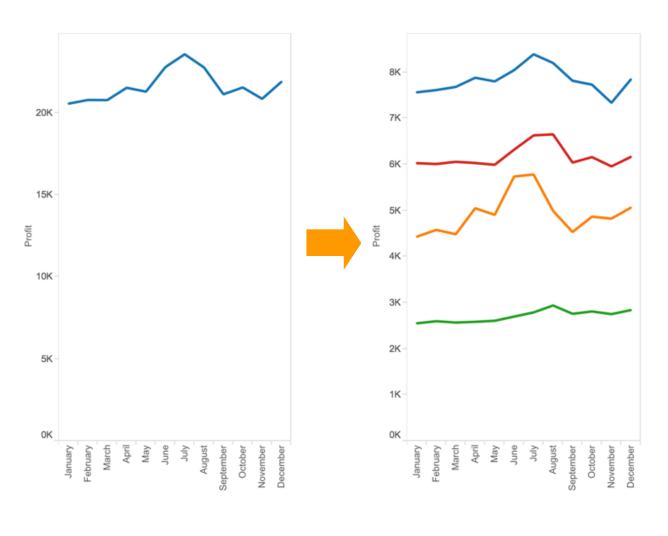

# Incremental

# Expressive

There is no **single view** for all tasks and all data